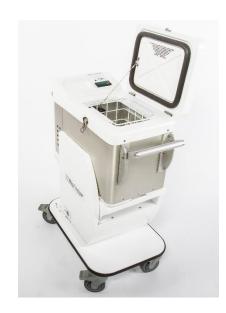

All units have internal and external lids, and are fully transportable with locking casters. Displayed on the cart is: the UPS charge indicator. Displayed on the front of the refrigeration units are: the UPS battery-status, the NIST traceable data logger, and the 110V input receptacle. (The input receptacle powers both the refrigeration unit and the on-board UPS.)

**VOLUME: 15 Liters** 

INSIDE DIMENSIONS: 11"L x 8"W x 10"H

INTERNAL BASKET: up to (12) twelve 500 ml bags of RBCs or Plasma

OUTSIDE DIMENSIONS: 31"x14"x38"

WEIGHT: 137 Lbs