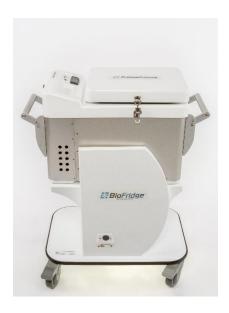

## **BFT-15 Portable Medical Refrigerator Unit with Cart**

The BFT-15 portable medical BioFridge with cart was designed for use within hospitals, laboratories and medical facilities.

The internal power supply will run all units for up to (18) eighteen hours. The time needed to recharge a 100% depleted battery is (5) five hours. The unit has an internal fan that ensures an even temperature throughout the cold chamber.

All units have internal and external lids, and are fully transportable with locking casters. Displayed on the cart is: the UPS charge indicator. Displayed on the front of the refrigeration units are: the UPS battery-status, the NIST traceable data logger, and the 110V input receptacle. (The input receptacle powers both the refrigeration unit and the on-board UPS.)

**VOLUME: 15 Liters** 

INSIDE DIMENSIONS: 11"L x 8"W x 10"H

INTERNAL BASKET: up to (12) twelve 500 ml bags of RBCs or Plasma

OUTSIDE DIMENSIONS: 31"x14"x38"

WEIGHT: 137 Lbs