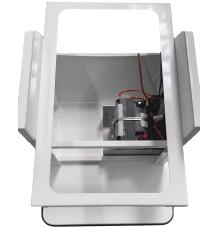

## 15-Liter Portable Medical Refrigerator Unit with Cart

The BFT-15 portable medical BioFridge with cart was designed for use within hospitals, laboratories and medical facilities.

The internal power supply will run all units for up to (18) eighteen hours. The time needed to recharge a 100% depleted battery is (5) five hours. The unit has an internal fan that ensures an even temperature throughout the cold chamber. All units have internal and external lids, and are fully transportable with locking casters. Displayed on the cart is: the UPS charge indicator. Displayed on the front of the refrigeration units are: the UPS battery-status, the NIST traceable data logger, and the 110V input receptacle. (The input receptacle powers both the refrigeration unit and the on-board UPS.)

### **GENERAL SPECIFICATIONS**

| VOLUME                  | 15 Liters                                       |
|-------------------------|-------------------------------------------------|
| Temperature Range       | Refrigerator 2° to 8°C<br>Freezer 0° to -20°C   |
| INSIDE DIMENSIONS       | 11"L x 8"W x 10"H                               |
| INTERNAL BASKET         | up to (12) twelve 500 ml bags of RBCs or Plasma |
| OUTSIDE DIMENSIONS      | 31"x14"x38"                                     |
| WEIGHT (including Cart) | 137 Lbs                                         |
| Electrical Rating (AC)  | 100-240 VAC, 50/60Hz<br>0.4 Amps to 0.16 Amps   |
| Power Consumption       | 60 Watts max                                    |
| Compressor Capacity     | 18 - 150Liters<br>Displacement 2.0cm³           |
| Fan                     | Internal fan to ensure even temperature         |
| Datalogger (optional)   | Datalogger with Temperature Probe               |