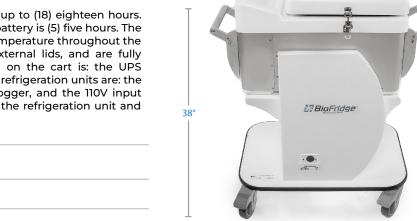

## 15-Liter Portable Medical Refrigerator Unit with Cart

The BFT-15 portable medical BioFridge with cart was designed for use within hospitals, laboratories and medical facilities.

The internal power supply will run all units for up to (18) eighteen hours. The time needed to recharge a 100% depleted battery is (5) five hours. The unit has an internal fan that ensures an even temperature throughout the cold chamber. All units have internal and external lids, and are fully transportable with locking casters. Displayed on the cart is: the UPS charge indicator. Displayed on the front of the refrigeration units are: the UPS battery-status, the NIST traceable data logger, and the 110V input receptacle. (The input receptacle powers both the refrigeration unit and the on-board UPS.)