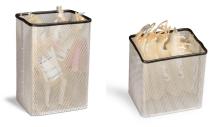

cal Rating (AC) | 100-240 VAC, 50/60Hz<br>0.4 Amps to 0.16 Amps   |
| Power Consumption      | 60 Watts max                                    |
| Compressor Capacity    | 18 - 150Liters<br>Displacement 2.0cm³           |
| Fan                    | Internal fan to ensure even temperature         |
| Datalogger (optional)  | Datalogger with Temperature Probe               |



| Electrical Rating (DC) | 12-24 VDC<br>~4 Amps to 1.6Amps                  |
|------------------------|--------------------------------------------------|
| Battery Life           | 40AHr Battery = 26 to 32 hours                   |
| Time to Recharge       | 5 hours (from 100% depleted to full charge)      |
| Battery Status         | On the Cart & on the front of Refrigeration unit |

## **BASKET (Optional)**