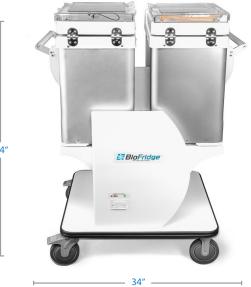

## **BFT-20x2**

## 2x20-Liter Portable Medical Refrigerator Unit with Cart

The BFT-20x2 portable medical BioFridge with cart was designed for use within hospitals, laboratories and medical facilities. Popularly used as vaccine refrigerators and for transporting blood, it features an internal fan, sturdy handles, lockable latch and a programmable digital thermostat.

| GENERAL SPECIFICATIONS |                                                 |
|------------------------|-------------------------------------------------|
| VOLUME                 | 2x 20 Liters                                    |
| Temperature Range      | Refrigerator 2° to 8°C<br>Freezer 0° to -20°C   |
| INSIDE DIMENSIONS      | 2x 11"L x 8"W x 10"H                            |
| INTERNAL BASKET        | up to (12) twelve 500 ml bags of RBCs or Plasma |
| OUTSIDE DIMENSIONS     | 31"x14"x44"                                     |
| WEIGHT                 | 137 Lbs                                         |
| Electrical Rating (AC) | 100-240 VAC, 50/60Hz<br>0.4 Amps to 0.16 Amps   |
| Power Consumption      | 60 Watts max                                    |
| Compressor Capacity    | 18 - 150Liters<br>Displacement 2.0cm³           |
| Fan                    | Internal fan to ensure even temperature         |
| Datalogger (optional)  | Datalogger with Temperature Probe               |