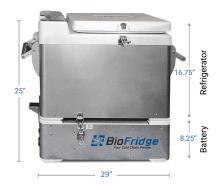

## TECHNICAL SPECIFICATION - BF-35R-80AHR / BF-35F-80AHR

| Volume (Payload)               | 35 Liters Refrigerator                                                                        | 35 Liters Freezer                               |
|--------------------------------|-----------------------------------------------------------------------------------------------|-------------------------------------------------|
| Product ID                     | BF-35R-80AHR                                                                                  | BF-35F-80AHR                                    |
| Temperature Range              | 2° to 8°C (36°F to 46°F)                                                                      | -30°C to +30°C (-22°F to 86°F)                  |
| Dimensions<br>(Inner)          | 14" x 11" x 15" (inches)<br>35.56 x 27.94 x 38.1 (in cm)                                      | Same as Refrigerator                            |
| Dimensions<br>(Outer)          | 29" x 16" x 26" (in inches)<br>73.66 x 40.64 x 66.04 (in cm)                                  | Same as Refrigerator                            |
| Weight                         | Refrigerator 59 lbs / 26.76 kg<br>60AH Battery 43 lbs / 19.5 kg<br>TOTAL = 102 lbs / 46.27 kg | Same as Refrigerator                            |
| Controller                     | 16MB memory, 8MB RAM, 4.3" LCD capacitive touchscreen                                         | Same as Refrigerator                            |
| Electrical Rating (AC)         | 100-240 VAC, 50/60Hz<br>0.4 Amps to 0.16 Amps                                                 | Same as Refrigerator                            |
| Power Consumption              | 60 Watts max                                                                                  | Same as Refrigerator                            |
| High Performance<br>Compressor | 18 - 150 Liters<br>Displacement 2.0cm³                                                        | Freezers up to 90 Liters<br>Displacement 2.0cm³ |
| Fan                            | Internal fan to ensure even<br>temperature                                                    | Same as Refrigerator                            |
| Datalogger                     | Data Logger with Temperature Probe                                                            | Same as Refrigerator                            |
| Battery                        | Rechargeable LiFePO4 Detachable<br>12-24 VDC/~0.4-1.6Amps                                     | Same as Refrigerator                            |
| Battery Life                   | 80AH Battery with 60 hours                                                                    | 80AH Battery 12 hours                           |
| Time to Recharge               | 6 hours (100% depleted to full charge)                                                        | Same as Refrigerator                            |