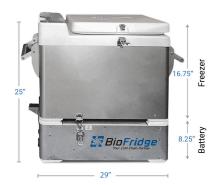

## TECHNICAL SPECIFICATION - BF-35R-80AHR / BF-35F-80AHR

| Volume (Payload)               | 35 Liters Refrigerator                                                                        | 35 Liters Freezer                               |
|--------------------------------|-----------------------------------------------------------------------------------------------|-------------------------------------------------|
| Product ID                     | BF-35R-80AHR                                                                                  | BF-35F-80AHR                                    |
| Temperature Range              | 2° to 8°C (36°F to 46°F)                                                                      | -30°C to +30°C (-22°F to 86°F)                  |
| Dimensions<br>(Inner)          | 14" x 11" x 15" (inches)<br>35.56 x 27.94 x 38.1 (in cm)                                      | Same as Refrigerator                            |
| Dimensions<br>(Outer)          | 29" x 16" x 26" (in inches)<br>73.66 x 40.64 x 66.04 (in cm)                                  | Same as Refrigerator                            |
| Weight                         | Refrigerator 59 lbs / 26.76 kg<br>60AH Battery 43 lbs / 19.5 kg<br>TOTAL = 102 lbs / 46.27 kg | Same as Refrigerator                            |
| Controller                     | 16MB memory, 8MB RAM, 4.3" LCD capacitive touchscreen                                         | Same as Refrigerator                            |
| Electrical Rating (AC)         | 100-240 VAC, 50/60Hz<br>0.4 Amps to 0.16 Amps                                                 | Same as Refrigerator                            |
| Power Consumption              | 60 Watts max                                                                                  | Same as Refrigerator                            |
| High Performance<br>Compressor | 18 - 150 Liters<br>Displacement 2.0cm³                                                        | Freezers up to 90 Liters<br>Displacement 2.0cm³ |
| Fan                            | Internal fan to ensure even<br>temperature                                                    | Same as Refrigerator                            |
| Datalogger                     | Data Logger with Temperature Probe                                                            | Same as Refrigerator                            |
| Battery                        | Rechargeable LiFePO4 Detachable<br>12-24 VDC/~0.4-1.6Amps                                     | Same as Refrigerator                            |
| Battery Life                   | 80AH Battery with 60 hours                                                                    | 80AH Battery 12 hours                           |
| Time to Recharge               | 6 hours (100% depleted to full charge)                                                        | Same as Refrigerator                            |